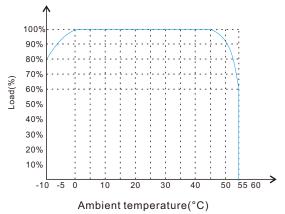

#### LOADING AND AMBIENT TEMPERATURE

#### ENVIRONMENT

OPERATING TEMPERATURE

-25°C~+40°C (Refer to the derating curve of "Loading and Ambient temperatuer") 5%~95% -35°C~+65°C