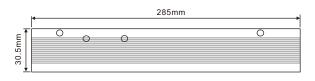

#### WEIGHT & PACKING

PRODUCT DIMENSION NET WEIGHT QUANTITY/CARTON PACKING DIMENSION GROSS WEIGHT 285x60x30.5mm 0.56KG 25PCS 345x215x307mm 12.5KG

#### PRODUCT DIMENSIONS