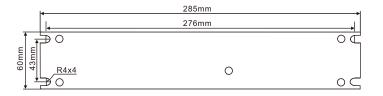

#### WEIGHT & PACKING

PRODUCT DIMENSION NET WEIGHT QUANTITY/CARTON PACKING DIMENSION GROSS WEIGHT 285x60x30.5mm 0.56KG 25PCS 345x215x307mm 12.5KG

#### PRODUCT DIMENSIONS

#### 

TOP VIEW

#### FRONT VIEW

BOTTEM VIEW