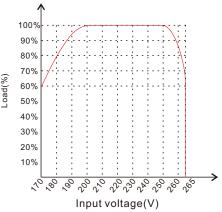

#### LOADING AND INPUT VOLTAGE

### SELV

INPUT

FREQUENCY RANGE EFFICIENCY AC CURRENT AC INRUSH CURRENT LEAKAGE CURRENT 180~250V AC (Refer to the derating curve of "Loading and Input voltage") 50Hz 89% ≤ 2.4A@230VAC 46A@230VAC 0.25mA/230VAC ſF